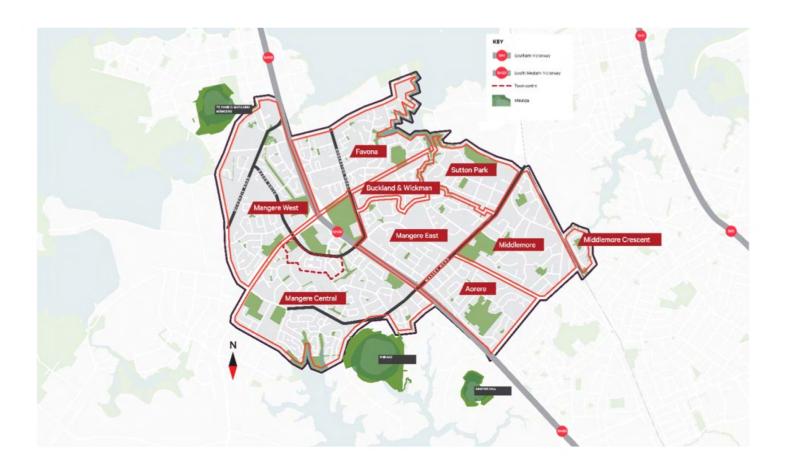

### MANGERE'S NEIGHBOURHOODS

The Mangere Development is made up of nine project neighbourhoods. With 10,000+ new homes coming over the next 15 years, all of the neighbourhoods will benefit from a greater choice of housing and upgraded streets and local amenities. The first two neighbourhoods to get underway are Mangere West and Aorere.